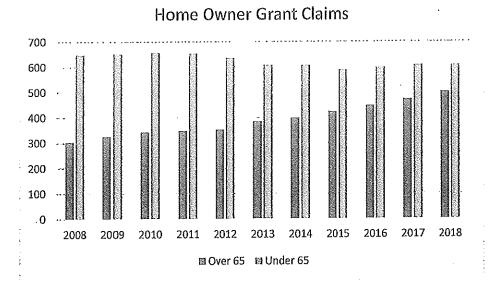

- The Town office processed a total of 1,107 home owner grants in 2018 (1,080 in 2017 and 1,044 – 2016).
  - Since 2008 the number of HOG claims for persons over 65 have increased from 32% to 45% of the total claims.
  - During this period the number of claim for person 65 and under have decreased by 13% (from 68% to 55%)

This data is shown in the table below:

I would be pleased to answer any other questions on these statements.

Ronnie Gill, CPA, CGA